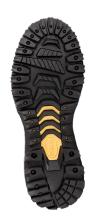

| MATERIALS        |                                                                              |  |
|------------------|------------------------------------------------------------------------------|--|
| UPPER            | High quality Nubuck leather                                                  |  |
| SOLE             | EVA midsole and rubber outsole                                               |  |
| EYELETS          | Fabric loops                                                                 |  |
| LINING           | Breathable and abrasion resistant taibrelle                                  |  |
| TOE CAP          | 200J steel toe cap                                                           |  |
| FOOTBED (INSOLE) | Moulded polyurethane (PU); taibrelle mesh upper with contoured heel and arch |  |
| INSOLE BOARD     | 3MR Ibitech non-woven insole board                                           |  |