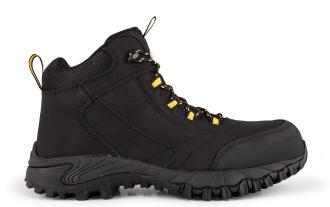

## PRODUCT SPECIFICATIONS RE424-BK EXPEDITION HI High performance outdoor styled safety boot

**PRODUCT CODE:** RE424-BK **PRODUCT NAME: EXPEDITION HI PRODUCT DESCRIPTION:** High performance outdoor styled safety boot

| INFORMATION                                    |                                                                                          |
|------------------------------------------------|------------------------------------------------------------------------------------------|
| COLOUR                                         | Black and brown                                                                          |
| SIZE RANGE                                     | 3 – 13 (unisex, starts from a size 3)                                                    |
| ISO 20345 CLASSIFICATION                       | S3 – anti-penetration and water resistant                                                |
| SLIP RESISTANCE CLASSIFICATION SRA / SRB / SRC | SRA – tested for slip resistance in environments of ceramic surfaces with soapy solution |
| CONSTRUCTION                                   | Cemented                                                                                 |
| NRCS APPROVAL NO                               | NRCS/9002/262020/0077                                                                    |

| MATERIALS        |                                                                              |  |
|------------------|------------------------------------------------------------------------------|--|
| UPPER            | High quality Nubuck leather                                                  |  |
| SOLE             | EVA midsole and rubber outsole                                               |  |
| EYELETS          | Fabric loops                                                                 |  |
| LINING           | Breathable and abrasion resistant taibrelle                                  |  |
| TOE CAP          | 200J steel toe cap                                                           |  |
| FOOTBED (INSOLE) | Moulded polyurethane (PU); taibrelle mesh upper with contoured heel and arch |  |
| INSOLE BOARD     | 3MR Ibitech non-woven insole board                                           |  |

| SPECIAL F | EATURES                            | KEY FEATURES |
|-----------|------------------------------------|--------------|
| UPPER     | Water resistant upper              |              |
| MIDSOLE   | Steel midsole for anti-penetration |              |
| OTHER     | Adventure and outdoor styling      | NST E        |
|           |                                    |              |
|           |                                    |              |